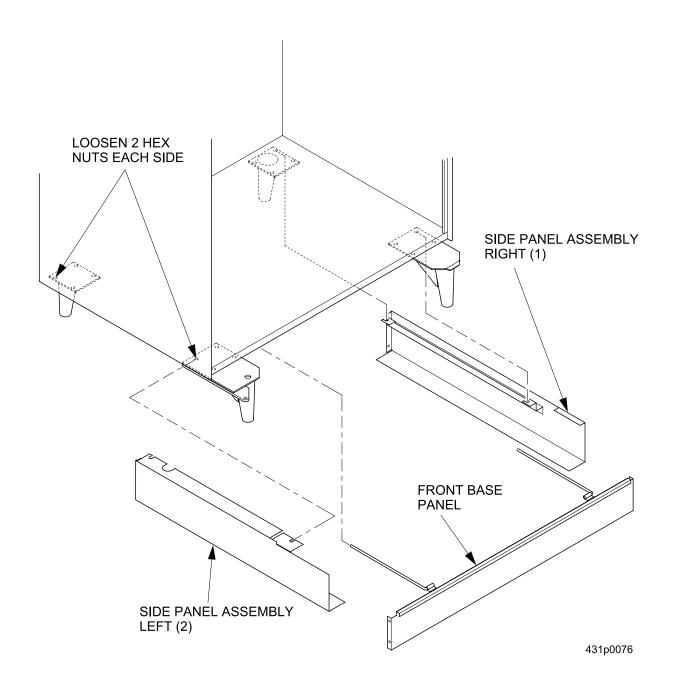

- 1. Lift up or remove the front base plate panel.
- 2. On each of the four legs, loosen the hex nuts as shown in the figure.
- 3. Attach the side panel assemblies by fitting the slots on both side panels over the leg mounting bolts.
- 4. Tighten the nuts.
- 5. Replace the front base panel.